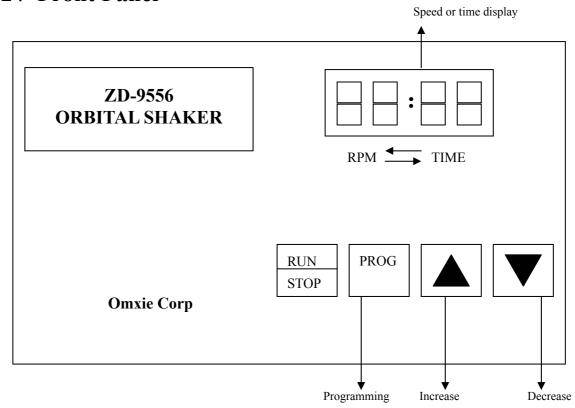

### 2. Front Panel

## 3. Operations

- 1. Turn on the "Power" switch, which is located at the side of the unit.
- 2. Speed/time setting, refer to the front panel picture.

The display shows alternately the RPM or time. Speed is shown in 3 digits. Time is shown in 4 digits, 2 digits for hours and 2 digits for minutes after the : sign.