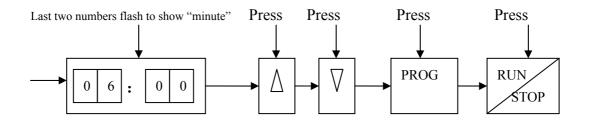

(2) Time setting. Time setting is in clock down mode. If 6 hours of operation is needed, the machine should be set to "06:00". When time is up, the shake stops automatically. Alarm sounds five times. After the job is finished, the display still shows the previous setting. New settings can entered for the next operation if needed. For non-stop operation, time should be set to four "0"s, like 00:00. Time can not be changed during option. The machine should be stopped first and restart with new time setting. The longest timing is 99.99 hours, the shortest is 1 minute. Attention: Timing will restart from "0" if the power supply is off during operation.