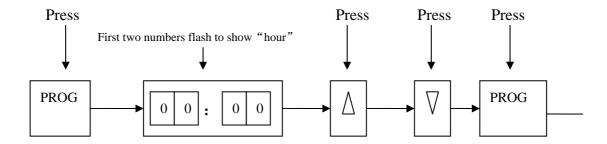

(2) Time setting. Time setting is in clock down mode. If 6 hours of operation is needed, the machine should be set to "06:00". When time is up, the shake stops automatically. Alarm sounds five times. After the job is finished, the display still shows the previous setting. New settings can entered for the next operation if needed. For non-stop operation, time should be set to four "0"s, like 00:00. Time can not be changed during option. The machine should be stopped first and restart with new time setting. The longest timing is 99.99 hours, the shortest is 1 minute. Attention: Timing will restart from "0" if the power supply is off during operation.