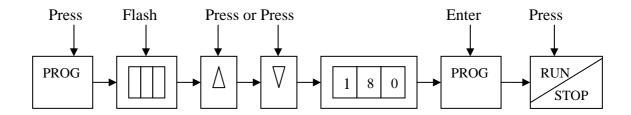

(1) Speed setting: after power on,  $\Box\Box\Box$  is shown on display. Press the "Prog" button constantly until the display flashes. Press the " $\nabla$ " or " $\triangle$ " key to get the desired speed. Press the "Prog" again to enter the new setting. Press the "RUN/STOP" button to start the shaker. The RPM can be changed directly while the machine is running.