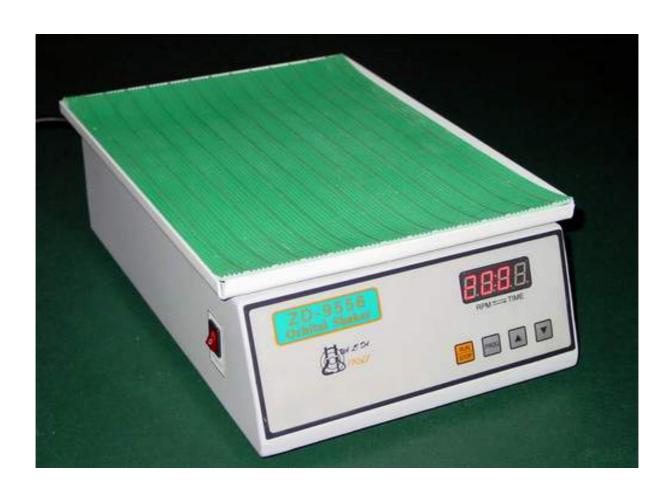

# ZD-9556 ORBITAL SHAKER

Operational Manual

http://www.smtmax.com

## 1. Technical Data

Shaking: Orbital Speed: 10-200rpm Display: digital

Dimensions:  $12.6"\times8.5"\times5"$ 

Platform: 7" ×10"
Electric power: 30W
Speed and time controls
Max load capacity: 10kg

Power source: AC110V 50-60Hz